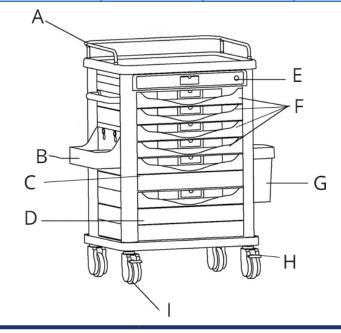

| Standard Accessories List: |                                 |          |  |  |  |
|----------------------------|---------------------------------|----------|--|--|--|
| А                          | 304 S.S Side Rail               | -        |  |  |  |
| В                          | Hanging Box                     | 1 piece  |  |  |  |
| С                          | Middle Drawer 138 mm            | 1 piece  |  |  |  |
| D                          | Big Drawer 210 mm               | 1 piece  |  |  |  |
| Е                          | Central lock                    | 1 piece  |  |  |  |
| F                          | ABS drawers 68 mm               | 4 pieces |  |  |  |
| G                          | Dust Bin                        | 1 piece  |  |  |  |
| Н                          | Parking brake                   | 2 pieces |  |  |  |
| l                          | Noiseless rolls, 100 mm casters | 4 pieces |  |  |  |