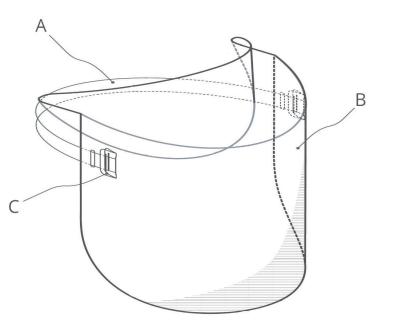

| Туре |              | Material                  | Size (mm)   |  |
|------|--------------|---------------------------|-------------|--|
| А    | Headband     | Elastic strap             | 20x30x350   |  |
| В    | Shield       | Transparent plastic sheet | 297x315x0.5 |  |
| С    | Strap holder | Transparent plastic sheet | 30x33x0.5   |  |