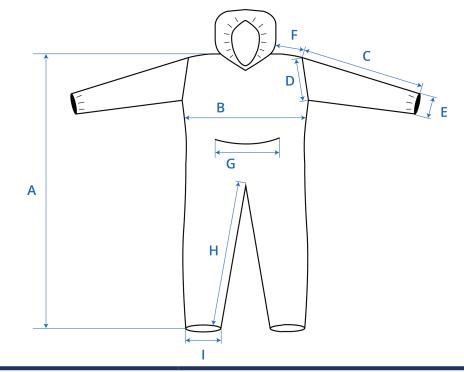

| Measurement (cm) |                            | XXL | Tolerance |
|------------------|----------------------------|-----|-----------|
| А                | Length (shoulder to ankle) | 174 | (± 2)     |
| В                | Chest X2                   | 70  | (± 2)     |
| С                | Sleeve length              | 63  | (± 2)     |
| D                | Arm hole                   | 27  | (± 2)     |
| Е                | Cuff relaxed               | 16  | (± 2)     |
| F                | Shoulder                   | 25  | (± 2)     |
| G                | Back elastic               | 40  | (± 2)     |
| Н                | Leg length                 | 75  | (± 2)     |
| I                | Ankle width                | 25  | (± 2)     |